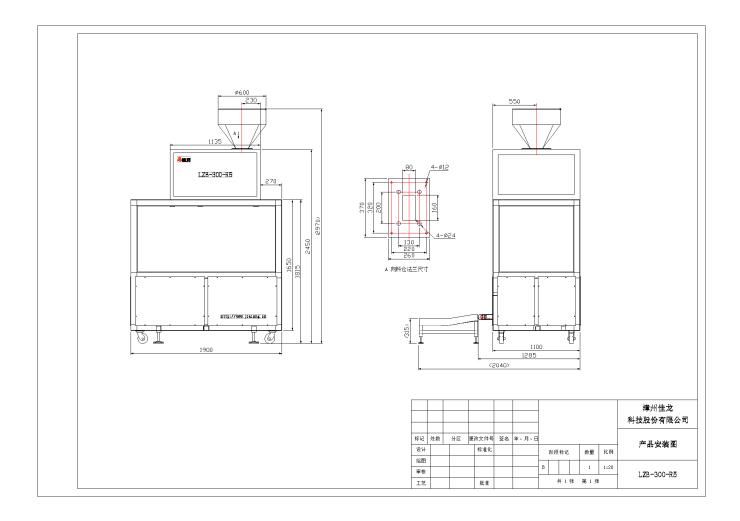

### ii. Technical parameters:

| Model                | LZB-300-R5                                              |  |
|----------------------|---------------------------------------------------------|--|
| Weighing extent (kg) | 0.5-5                                                   |  |
| Speed(bags/h)        | 300-360                                                 |  |
| Scale Interval(gram) | 1                                                       |  |
| Precession grade     | X(0.5)                                                  |  |
| Power                | 4N-AC 380V 50Hz 4.0KW                                   |  |
| Air, air consumption | 0.4-0.6MPa 3m <sup>3</sup> /h(supplied by the customer) |  |
| Height (mm)          | 2400                                                    |  |