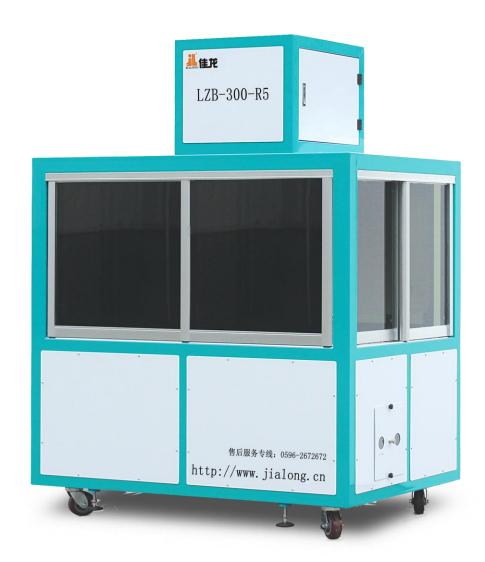

## LZB-300-R5 Cubic Shape Vacuum Packer

## i. Applications

Used for the quantitative brick shape vacuum packaging in the industry of rice, grains, peanuts, and food etc.